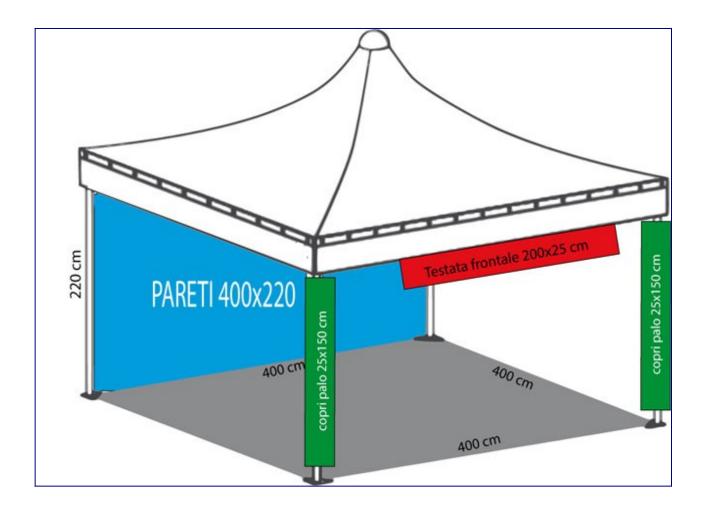

## **OPEN WATER CHALLENGE ORISTANO 2019**

SETTEMBRE 2019 - EOLO TORREGRANDE ORISTANO

DOMANDA DI PARTECIPAZIONE da trasmettere via e-mail a infoeolo@gmail.com

| Azienda/Company indirizzo/address P.iva/Vat                                                          |  | referente/owner  contatto/contact  e-mail |          |          |                                                      |     |                                        |                  |                      |
|------------------------------------------------------------------------------------------------------|--|-------------------------------------------|----------|----------|------------------------------------------------------|-----|----------------------------------------|------------------|----------------------|
|                                                                                                      |  |                                           |          |          | Chiede di partecipare all' OWC20  OWC X SUP FESTIVAL |     | niede i seguenti ser<br>EAN CHAMPIONSH |                  | vent:                |
|                                                                                                      |  |                                           |          |          | STAND AREA VILLAGE                                   | Qt. | Prezzo/Cost<br>SUP                     | Prezzo/Cost KITE | Prezzo/Cost SUP+KITE |
| Stand 4m x 4m con paratie di chiusura e sorveglianza notturna./Closing panels and night surveillance |  | € 350,00                                  | € 500,00 | € 700,00 |                                                      |     |                                        |                  |                      |
| Stand aggiuntivo/Additional  4m x 4m con paratie di chiusura / Closing panels                        |  | € 250,00                                  | € 350,00 | € 500,00 |                                                      |     |                                        |                  |                      |
| Spazio/Space area € 20,00 al mq./Space area<br>sq.m.                                                 |  | € 20,00                                   | € 20,00  | € 20,00  |                                                      |     |                                        |                  |                      |
| Servizio allaccio corrente elettrica/ Electrical service                                             |  | € 50,00                                   | € 50,00  | € 50,00  |                                                      |     |                                        |                  |                      |
| Pedana in legno /Wood floor                                                                          |  | €150,00                                   | €150,00  | €150,00  |                                                      |     |                                        |                  |                      |
| Tutti i prezzi sono IVA 22% esclusa<br>All price no vat included<br>Totale/Total :                   |  |                                           |          | W        |                                                      |     |                                        |                  |                      |